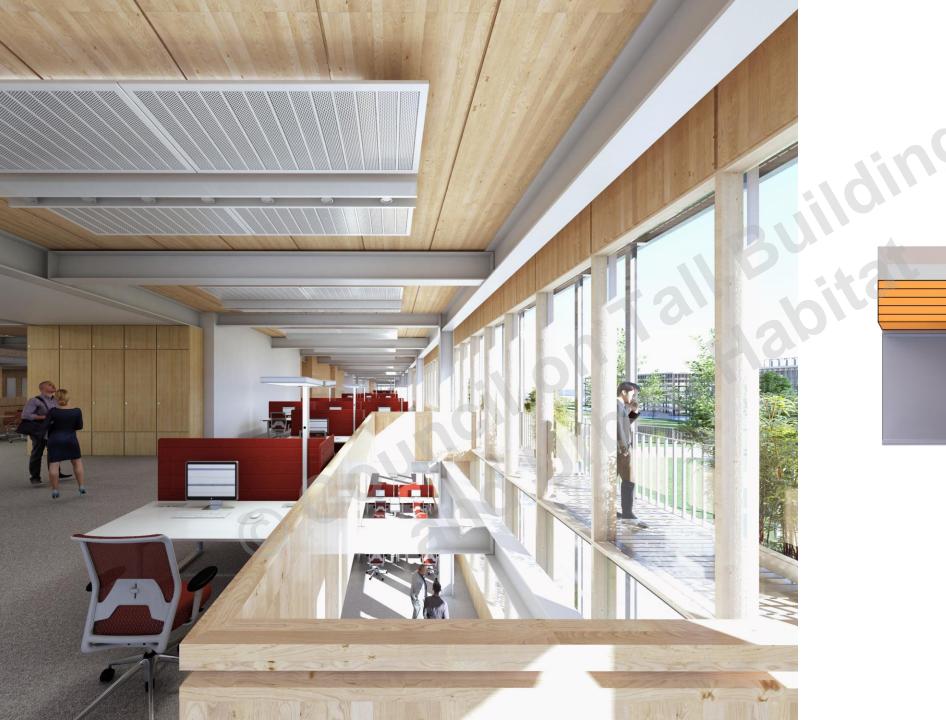

## Santander Bank, London: Raising Head Heights, Lowering Embodied Carbon

**Eddie Jump** *Director,* Thornton Tomasetti



# Thornton Tomasetti TIMBER HYBRID COMPOSITES



















## **GAME CHANGERS**





















### 44% OF THE EMBODIED CARBON OF RC FRAME





#### Hybrid (Steel + Timber)

Total GWP (kg CO<sub>2</sub>e/m²)



#### **Steel & Composite**

Total GWP (kg CO<sub>2</sub>e/m<sup>2</sup>)



#### Timber



#### Concrete



#### Steel



#### Concrete

Total GWP (kg CO<sub>2</sub>e/m²)



## LETI



## **AHEAD OF THE GAME**









Delivering

74%

**Below** 

Business as Usual expectations in 2019







**LONG SPANS ACOUSTIC PERFORMANCE IMPROVE AESTHETICS** 000 15m 9m (45 feet) (27 feet)









-24%

below
LETI Embodied
Carbon targets for
2030

-78%

below LETI Embodied Carbon Targets for 2030 including Sequestration







**Thornton Tomasetti** 

THANK YOU Council Unban You

**Images** 

St Claire's College, Oxford - View Pictures Ltd.

Rothschild Estate at Waddeston - Chris Ho