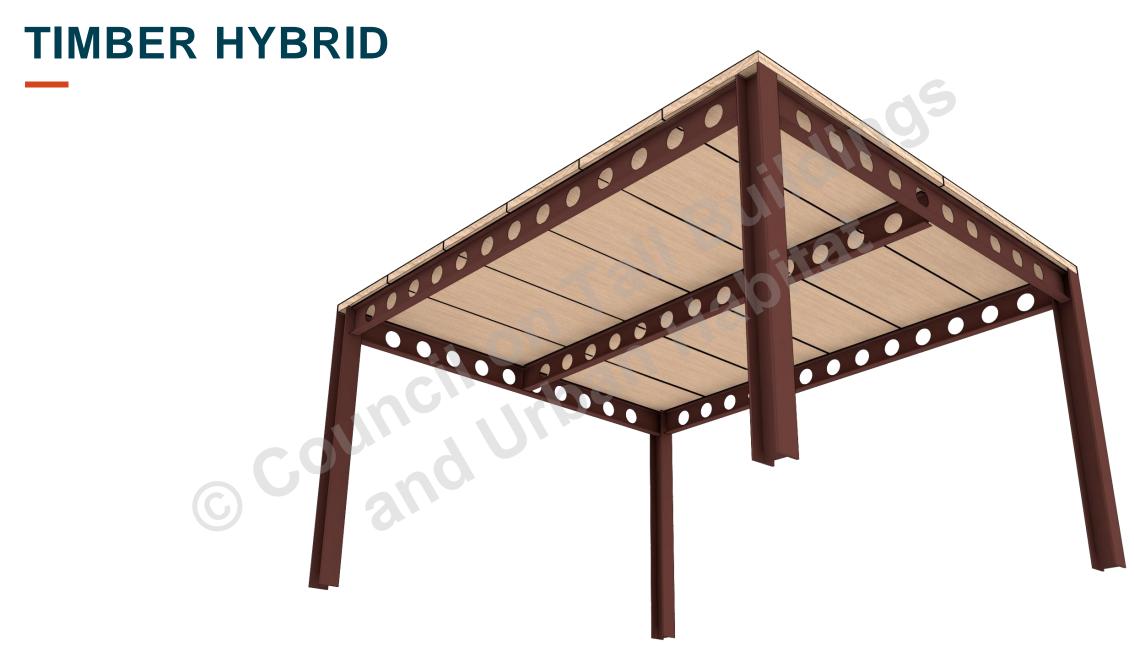

## Santander Bank, London: Raising Head Heights, Lowering Embodied Carbon

**Eddie Jump** *Director,* Thornton Tomasetti



# Thornton Tomasetti TIMBER HYBRID COMPOSITES



















## **GAME CHANGERS**





















### 44% OF THE EMBODIED CARBON OF RC FRAME





#### Hybrid (Steel + Timber)

Total GWP (kg CO<sub>2</sub>e/m²)



#### **Steel & Composite**

Total GWP (kg CO<sub>2</sub>e/m<sup>2</sup>)



#### Timber



#### Concrete



#### Steel



#### Concrete

Total GWP (kg CO<sub>2</sub>e/m²)



## LETI



## **AHEAD OF THE GAME**









Delivering

74%

**Below** 

Business as Usual expectations in 2019







**LONG SPANS ACOUSTIC PERFORMANCE IMPROVE AESTHETICS** 000 15m 9m (45 feet) (27 feet)









-24%

below
LETI Embodied
Carbon targets for
2030

-78%

below LETI Embodied Carbon Targets for 2030 including Sequestration







**Thornton Tomasetti** 

THANK YOU Council Unban You

**Images** 

St Claire's College, Oxford - View Pictures Ltd.

Rot