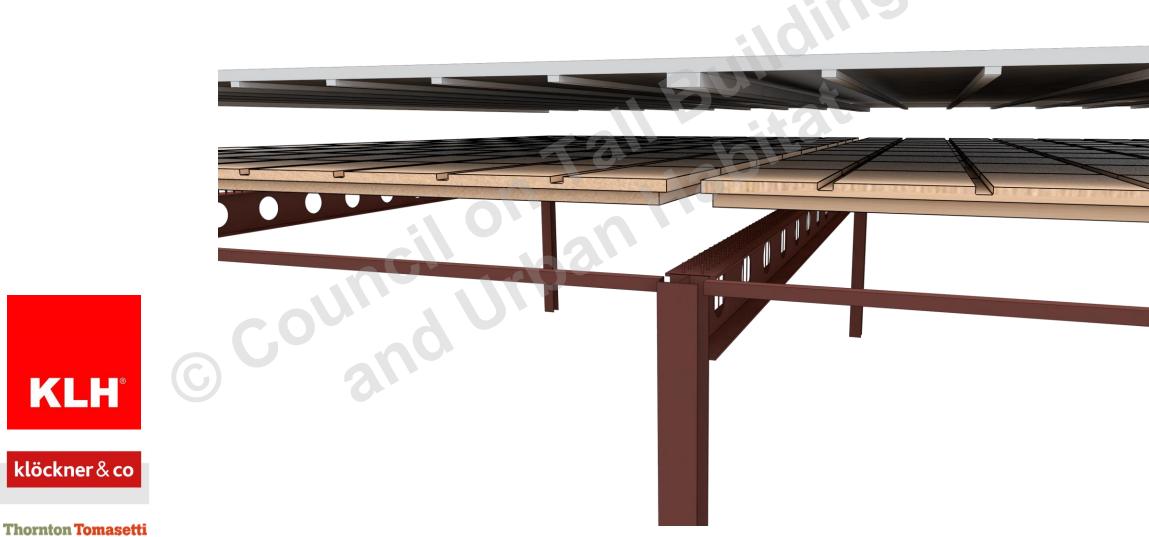

## Santander Bank, London: Raising Head Heights, Lowering Embodied Carbon

**Eddie Jump** *Director,* Thornton Tomasetti



# Thornton Tomasetti TIMBER HYBRID COMPOSITES



















## **GAME CHANGERS**





















### 44% OF THE EMBODIED CARBON OF RC FRAME





#### Hybrid (Steel + Timber)

Total GWP (kg CO<sub>2</sub>e/m²)



#### **Steel & Composite**

Total GWP (kg CO<sub>2</sub>e/m<sup>2</sup>)



#### Timber



#### Concrete



#### Steel



#### Concrete

Total GWP (kg CO<sub>2</sub>e/m²)



## LETI



## **AHEAD OF THE GAME**









Delivering

74%

**Below** 

Business as Usual expectations in 2019







**LONG SPANS ACOUSTIC PERFORMANCE IMPROVE AESTHETICS** 000 15m 9m (45 feet) (27 feet)









-24%

below
LETI Embodied
Carbon targets for
2030

-78%

below LETI Embodied Carbon Targets for 2030 including Sequestration







**Thornton Tomasetti** 

THANK YOU Council Unban You

**Images** 

St Claire's College, Oxford - View Pictures Ltd.

Rothschild Estate at Waddeston - Chris Honeywell

Project Leigh, Jack Carter Architects