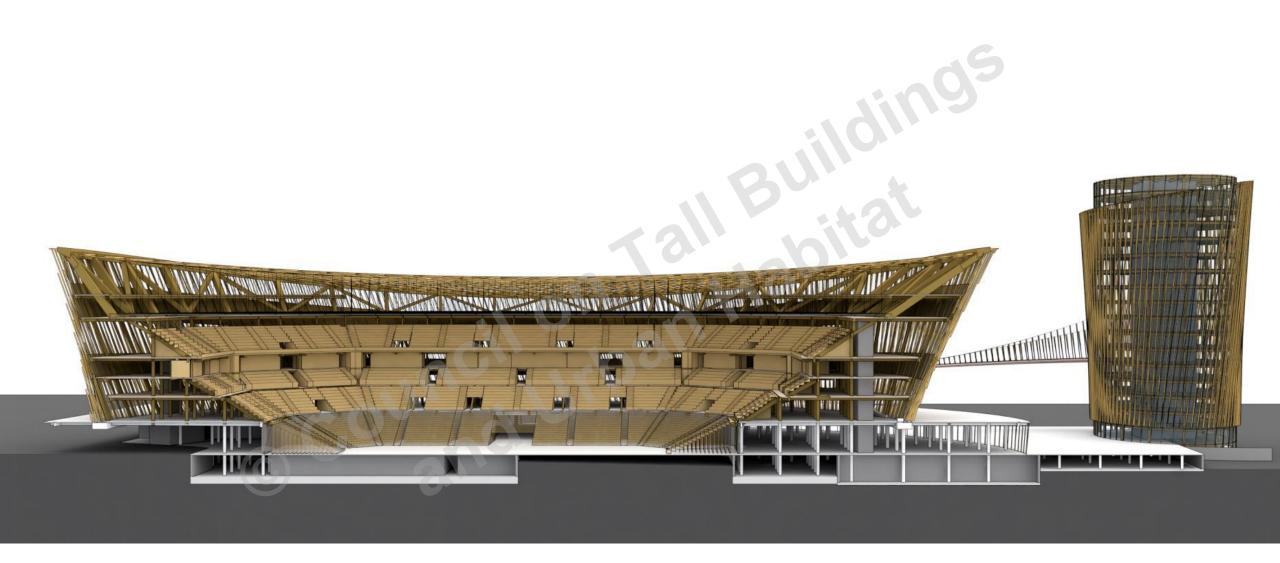

## Santander Bank, London: Raising Head Heights, Lowering Embodied Carbon

**Eddie Jump** *Director,* Thornton Tomasetti



# Thornton Tomasetti TIMBER HYBRID COMPOSITES



















## **GAME CHANGERS**





















### 44% OF THE EMBODIED CARBON OF RC FRAME





#### Hybrid (Steel + Timber)

Total GWP (kg CO<sub>2</sub>e/m²)



#### **Steel & Composite**

Total GWP (kg CO<sub>2</sub>e/m<sup>2</sup>)



#### Timber



#### Concrete



#### Steel



#### Concrete

Total GWP (kg CO<sub>2</sub>e/m²)



## LETI



## **AHEAD OF THE GAME**









Delivering

74%

**Below** 

Business as Usual expectations in 2019







**LONG SPANS ACOUSTIC PERFORMANCE IMPROVE AESTHETICS** 000 15m 9m (45 feet) (27 feet)









-24%

below
LETI Embodied
Carbon targets for
2030

-78%

below LETI Embodied Carbon Targets for 2030 including Sequestration







**Thornton Tomasetti** 

THANK YOU Council Unban You

**Images** 

St Claire's College, Oxford - View Pict