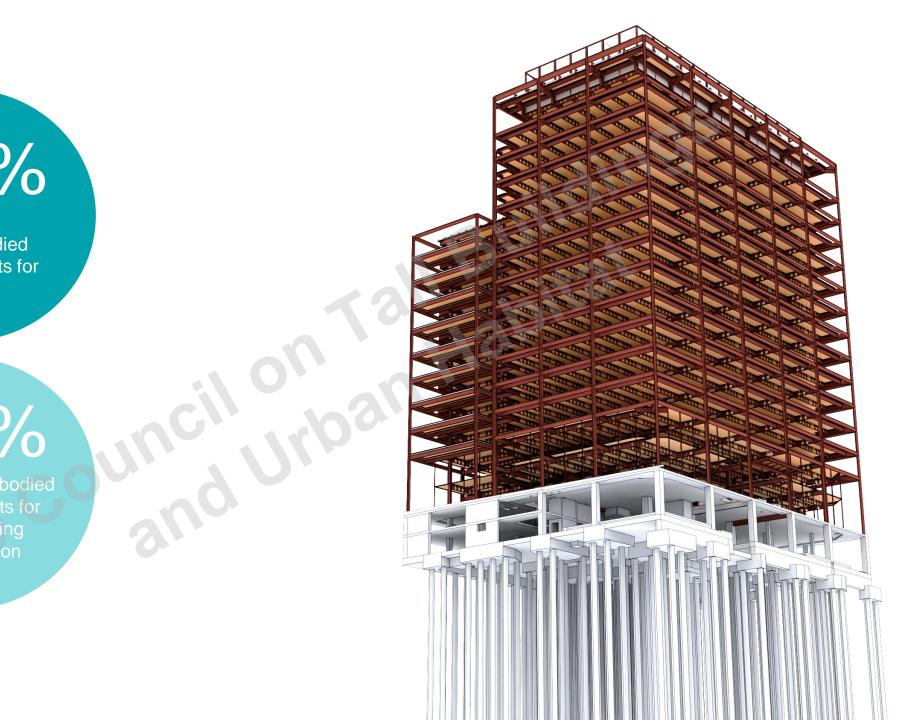

### 44% OF THE EMBODIED CARBON OF RC FRAME

#### Hybrid (Steel + Timber)

Total GWP (kg CO<sub>2</sub>e/m²)