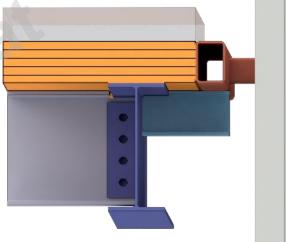

## Santander Bank, London: Raising Head Heights, Lowering Embodied Carbon

**Eddie Jump** *Director,* Thornton Tomasetti



# Thornton Tomasetti TIMBER HYBRID COMPOSITES



















## **GAME CHANGERS**





















### 44% OF THE EMBODIED CARBON OF RC FRAME





#### Hybrid (Steel + Timber)

Total GWP (kg CO<sub>2</sub>e/m²)



#### **Steel & Composite**

Total GWP (kg CO<sub>2</sub>e/m<sup>2</sup>)



#### Timber



#### Concrete



#### Steel



#### Concrete

Total GWP (kg CO<sub>2</sub>e/m²)



## LETI



## **AHEAD OF THE GAME**









Delivering

74%

**Below** 

Business as Usual expectations in 2019







**LONG SPANS ACOUSTIC PERFORMANCE IMPROVE AESTHETICS** 000 15m 9m (45 feet) (27 feet)









-24%

below
LETI Embodied
Carbon targets for
2030

-78%

below LETI Embodied Carbon Targets for 2030 including Sequestration







**Thornton Tomasetti** 

THANK YOU Council Unban You

**Images** 

St Claire's College, Oxford - View Pictures Ltd.

Rothschild Estate at Waddeston - Chris Hone