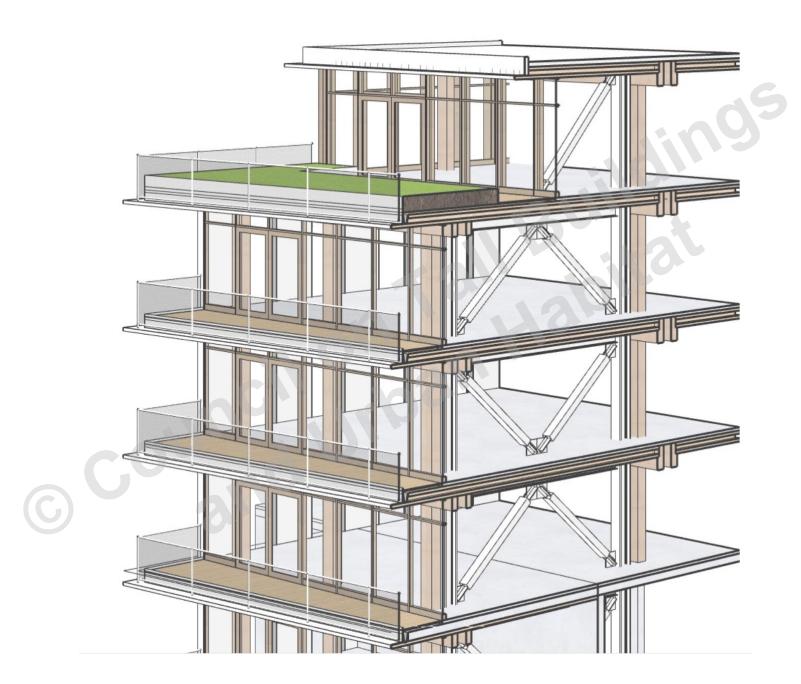

#### Hybrid (Steel + Timber)

Total GWP (kg CO<sub>2</sub>e/m²)

#### **Steel & Composite**

Total GWP (kg CO<sub>2</sub>e/m<sup>2</sup>)