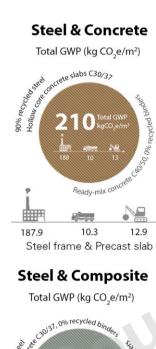

### 44% OF THE EMBODIED CARBON OF RC FRAME

#### Hybrid (Steel + Timber)

Total GWP (kg CO<sub>2</sub>e/m²)

#### **Steel & Composite**

Total GWP (kg CO<sub>2</sub>e/m<sup>2</sup>)

#### Timber

#### Concrete

#### Steel

#### Concrete

Total GWP (kg CO<sub>2</sub>e/m²)