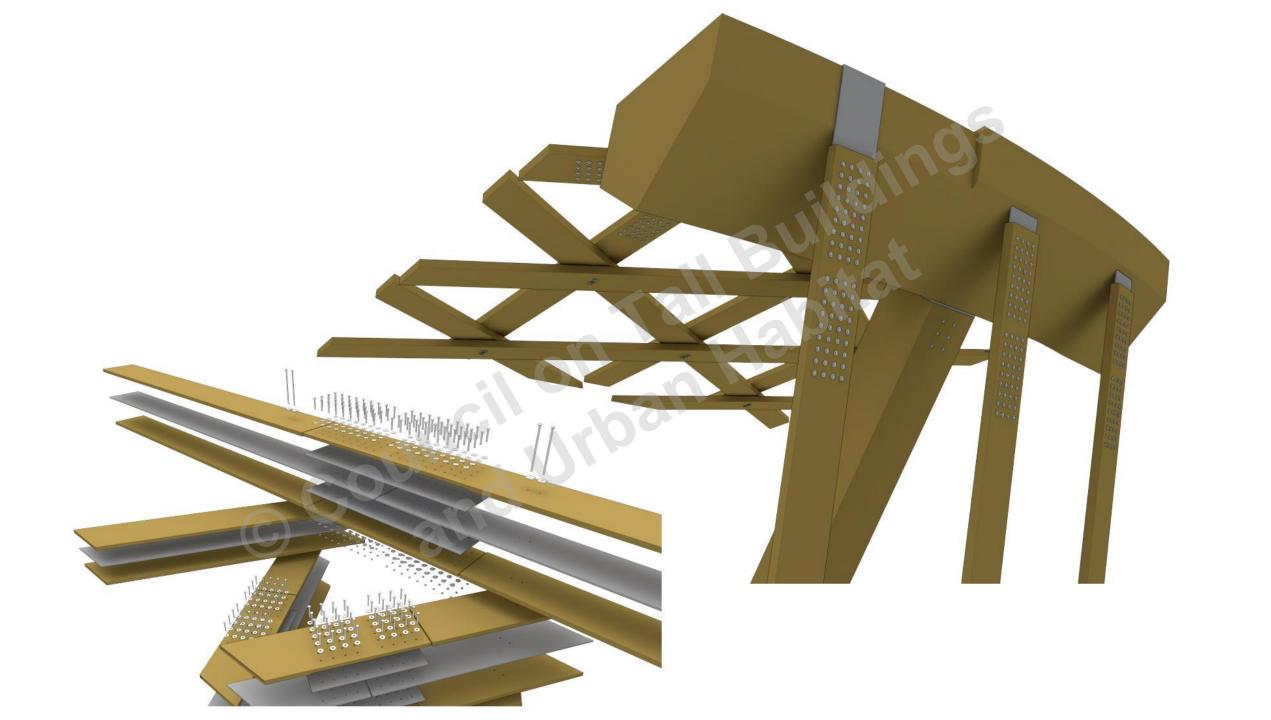

## Santander Bank, London: Raising Head Heights, Lowering Embodied Carbon

**Eddie Jump** *Director,* Thornton Tomasetti



# Thornton Tomasetti TIMBER HYBRID COMPOSITES



















## **GAME CHANGERS**





















### 44% OF THE EMBODIED CARBON OF RC FRAME





#### Hybrid (Steel + Timber)

Total GWP (kg CO<sub>2</sub>e/m²)



#### **Steel & Composite**

Total GWP (kg CO<sub>2</sub>e/m<sup>2</sup>)



#### Timber



#### Concrete



#### Steel



#### Concrete

Total GWP (kg CO<sub>2</sub>e/m²)



## LETI



## **AHEAD OF THE GAME**









Delivering

74%

**Below** 

Business as Usual expectations in 2019







**LONG SPANS ACOUSTIC PERFORMANCE IMPROVE AESTHETICS** 000 15m 9m (45 feet) (27 feet)









-24%

below
LETI Embodied
Carbon targets for
2030

-78%

below LETI Embodied Carbon Targets for 2030 including Sequestration







**Thornton Tomasetti** 

THANK YOU Council Unban You

**Images** 

St Claire's College, Oxford - View Pictur