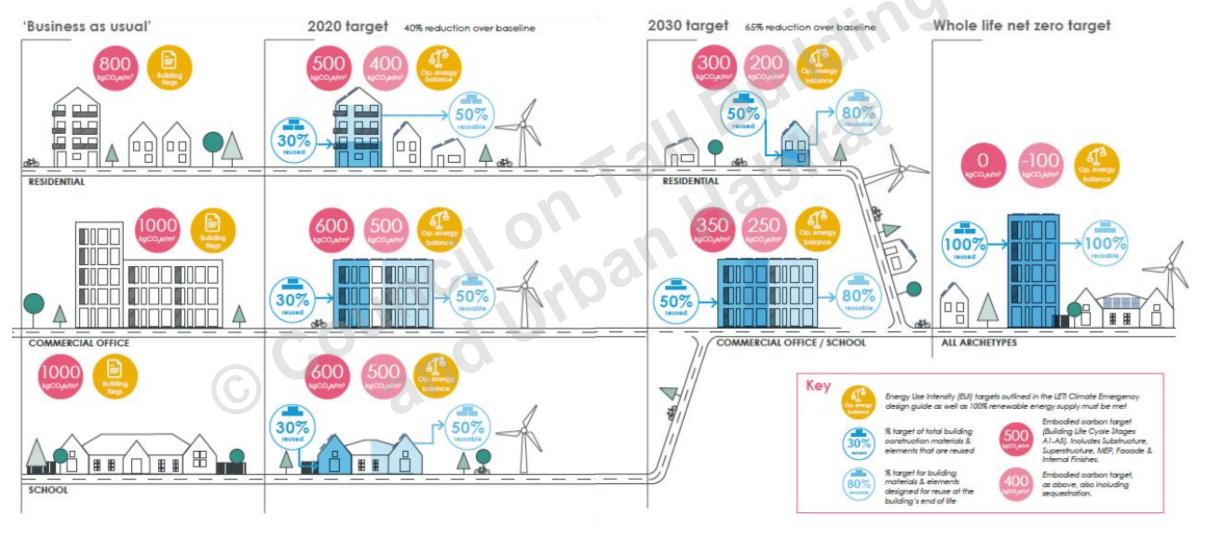

## LETI

## **AHEAD OF THE GAME**

Delivering

74%

**Below** 

Business as Usual expectations in 2019

**LONG SPANS ACOUSTIC PERFORMANCE IMPROVE AESTHETICS** 000 15m 9m (45 feet) (27 feet)

-24%

below
LETI Embodied
Carbon targets for
2030

-78%

below LETI Embodied Carbon Targets for 2030 including Sequestration

**Thornton Tomasetti** 

THANK YOU Council Unban You

**Images** 

St Claire's College, Oxford - View Pictures Ltd.

Rothschild Estate at Waddeston - Chris Honeywell