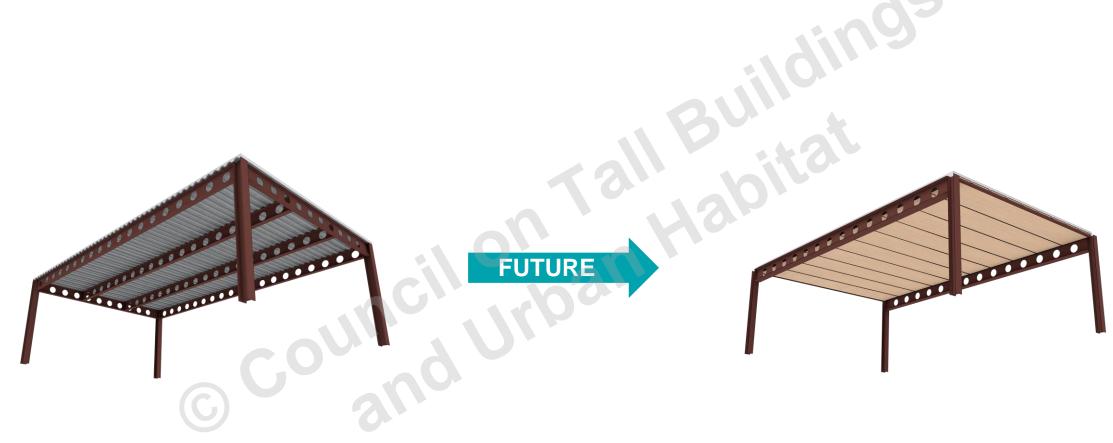

## Santander Bank, London: Raising Head Heights, Lowering Embodied Carbon

**Eddie Jump** *Director,* Thornton Tomasetti



# Thornton Tomasetti TIMBER HYBRID COMPOSITES



















## **GAME CHANGERS**





















### 44% OF THE EMBODIED CARBON OF RC FRAME





#### Hybrid (Steel + Timber)

Total GWP (kg CO<sub>2</sub>e/m²)



#### **Steel & Composite**

Total GWP (kg CO<sub>2</sub>e/m<sup>2</sup>)



#### Timber



#### Concrete



#### Steel



#### Concrete

Total GWP (kg CO<sub>2</sub>e/m²)



## LETI



## **AHEAD OF THE GAME**









Delivering

74%

**Below** 

Business as Usual expectations in 2019







**LONG SPANS ACOUSTIC PERFORMANCE IMPROVE AESTHETICS** 000 15m 9m (45 feet) (27 feet)









-24%

below
LETI Embodied
Carbon targets for
2030

-78%

below LETI Embodied Carbon Targets for 2030 including Sequestration







**Thornton Tomasetti** 

THANK YOU Council Unban You

**Images** 

St Claire's College, Oxford - View Pictures Ltd.

Rothschild Estate at Waddeston - Chris Honeywell

Project Leigh, Jack Carter Architects