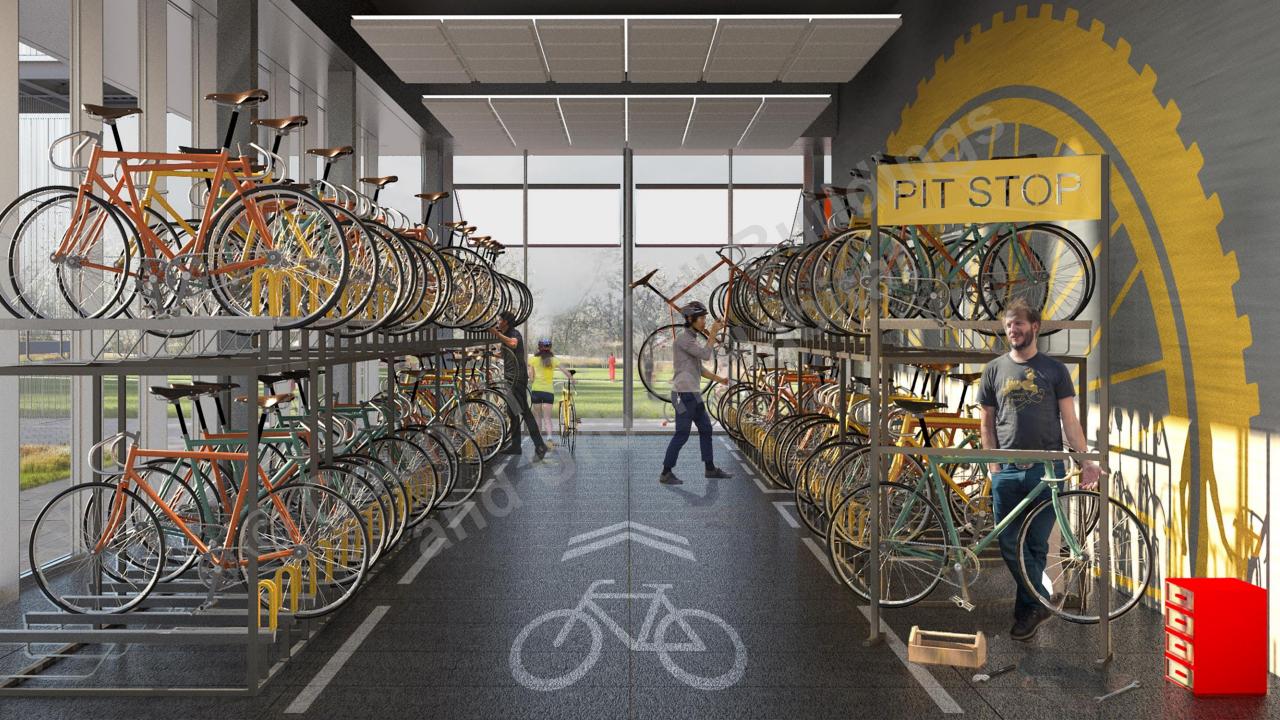

## Santander Bank, London: Raising Head Heights, Lowering Embodied Carbon

**Eddie Jump** *Director,* Thornton Tomasetti