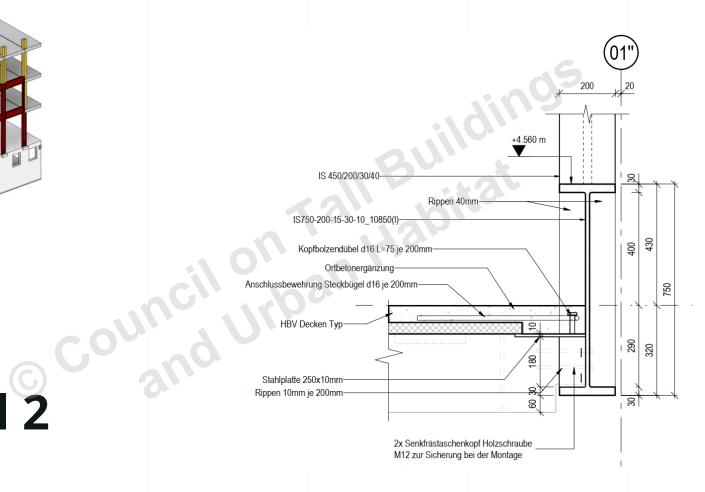

#### EDGE Suedkruez, Berlin: Steel Vierendeel Truss Supports Concrete-Timber Construction

Julia Koehler Senior Structural Consultant, CREE GmbH





We are an international construction collective for regenerative building solutions.

# Structural key elements



## Bracing System





### Glulam Columns





#### Middle Girders







© Council on Tall Buildings and Urban Habitat

8

## EDGE Südkreuz – DE

#### - 32,000 m2 (GFA)

- 7 Floors
  - 2 Buildings
- Communication-enhancing spaces
- Headquarters of Vattenfall









## The same of the sa Vierendeel Truss



























#### Transfer Truss Sky Lounge



# © Council on Tall Buildings















## Join us in the Journey

Julia Köhler julia.koehler@creebuildings.com +43 664 8511 619

## Let's shape the future together.

Rhomberg's Fabrik, Haus L

A-6850 Dornbirn, Austria

T +43 5574 403-3190 E info@creebuildings.com

extends from Europe to Asia and North America.