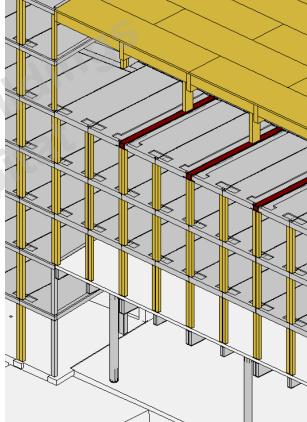

## Bracing System

### Glulam Columns

#### Middle Girders

© Council on Tall Buildings and Urban Habitat

8