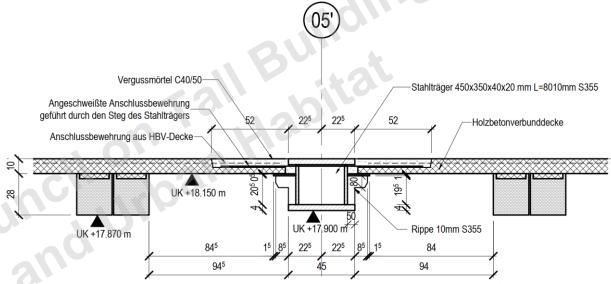

#### EDGE Suedkruez, Berlin: Steel Vierendeel Truss Supports Concrete-Timber Construction

Julia Koehler Senior Structural Consultant, CREE GmbH





We are an international construction collective for regenerative building solutions.

# Structural key elements



## Bracing System





### Glulam Columns





#### Middle Girders







© Council on Tall Buildings and Urban Habitat

8

## EDGE Südkreuz – DE

#### - 32,000 m2 (GFA)

- 7 Floors
  - 2 Buildings
- Communication-enhancing spaces
- Headquarters of Vattenfall









## The same of the sa Vierendeel Truss



























#### Transfer Truss Sky Lounge



# © Council on Tall Buildings















## Join us in the Journey

Julia Köhler julia.koehler@creebuildings.com +43 664 8511 619

## Let's shape the future together.

Rhomberg's Fabrik, Haus L

A-6850 Dornbirn, Austria

T +43 5574 403-3190 E info@creebuildings.com

extends from Europe to Asia and North America.