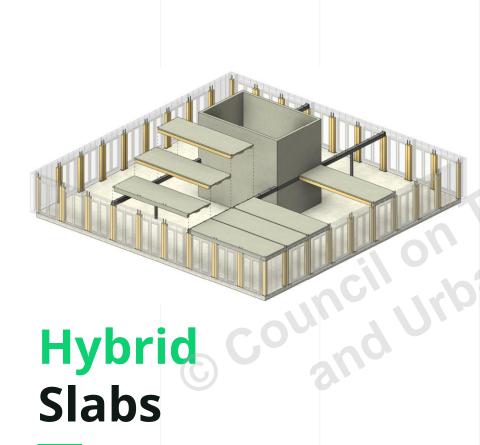

# Structural key elements

## Bracing System

### Glulam Columns

#### Middle Girders

© Council on Tall Buildings and Urban Habitat

8