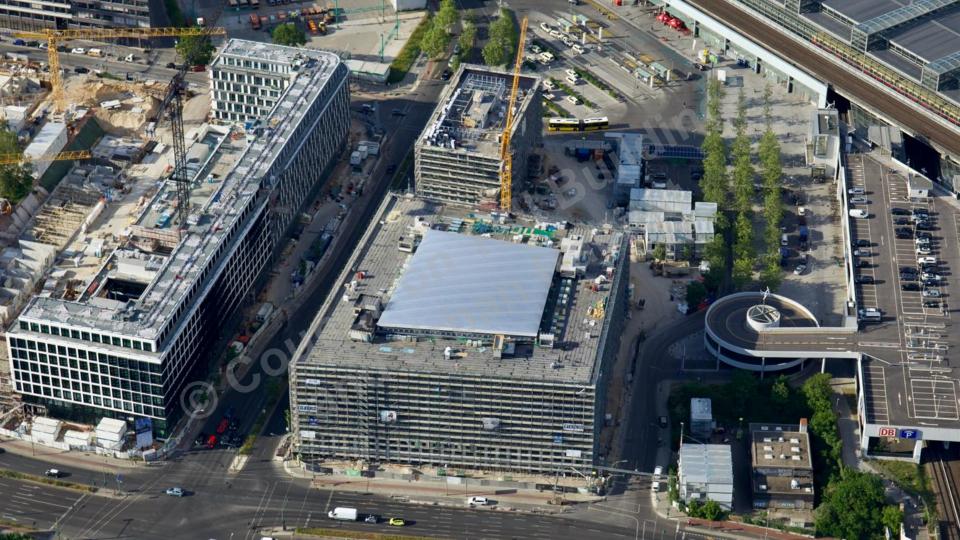

## EDGE Südkreuz – DE

#### - 32,000 m2 (GFA)

- 7 Floors
  - 2 Buildings
- Communication-enhancing spaces
- Headquarters of Vattenfall