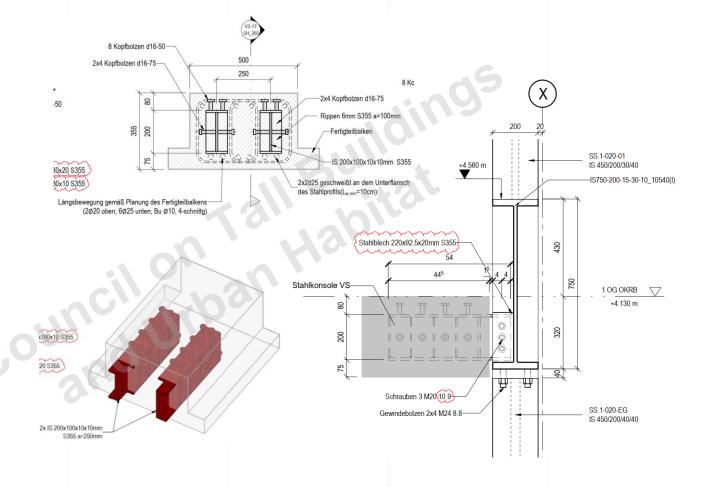

### Glulam Columns

#### Middle Girders

© Council on Tall Buildings and Urban Habitat

8