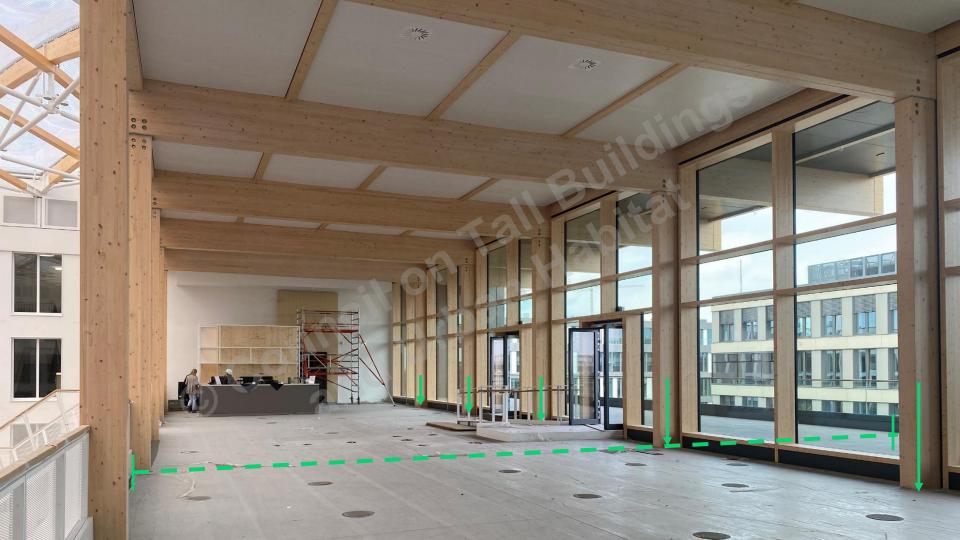

## Bracing System

### Glulam Columns

#### Middle Girders

© Council on Tall Buildings and Urban Habitat

8