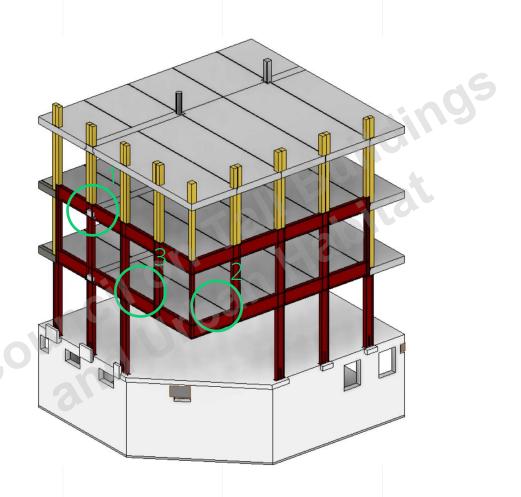

#### EDGE Suedkruez, Berlin: Steel Vierendeel Truss Supports Concrete-Timber Construction

Julia Koehler Senior Structural Consultant, CREE GmbH





We are an international construction collective for regenerative building solutions.

# Structural key elements



## Bracing System





### Glulam Columns





#### Middle Girders







© Council on Tall Buildings and Urban Habitat

8

## EDGE Südkreuz – DE

#### - 32,000 m2 (GFA)

- 7 Floors
  - 2 Buildings
- Communication-enhancing spaces
- Headquarters of Vattenfall









## The same of the sa Vierendeel Truss



























#### Transfer Truss Sky Lounge



# © Council on Tall Buildings















## Join us in the Journey

Julia Köhler julia.koehler@creebuildings.com +43 664 8511 619

## Let's shape the future together.

Rhomberg's Fabrik, Haus L

A-6850 Dornbirn, Austria

T +43 5574 403-3190 E info@creebuildings.com

extends from Europe to Asia and North America.