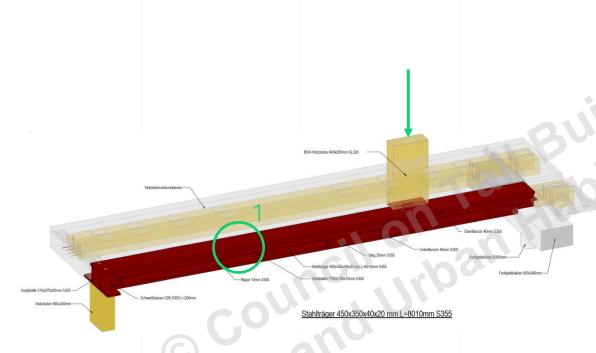

#### EDGE Suedkruez, Berlin: Steel Vierendeel Truss Supports Concrete-Timber Construction

Julia Koehler Senior Structural Consultant, CREE GmbH





We are an international construction collective for regenerative building solutions.

# Structural key elements



## Bracing System





### Glulam Columns





#### Middle Girders







© Council on Tall Buildings and Urban Habitat

8

## EDGE Südkreuz – DE

#### - 32,000 m2 (GFA)

- 7 Floors
  - 2 Buildings
- Communication-enhancing spaces
- Headquarters of Vattenfall









## The same of the sa Vierendeel Truss



























#### Transfer Truss Sky Lounge



# © Council on Tall Buildings















## Join us in the Journey

Julia Köhler julia.koehler@creebuildings.com +43 664 8511 619

## Let's shape the future together.

Rhomberg's Fabrik, Haus L

A-6850 Dornbirn, Austria

T +43 5574 403-3190 E info@creebuildings.com

extends from Europe to Asia and North America.