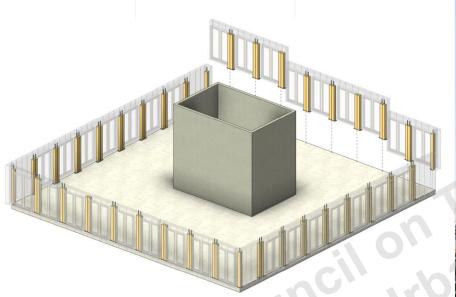

## Bracing System

### Glulam Columns

#### Middle Girders

© Council on Tall Buildings and Urban Habitat

8