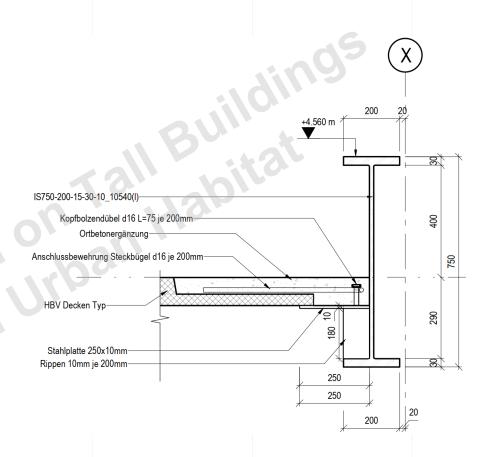

#### EDGE Suedkruez, Berlin: Steel Vierendeel Truss Supports Concrete-Timber Construction

Julia Koehler Senior Structural Consultant, CREE GmbH





We are an international construction collective for regenerative building solutions.

# Structural key elements



## Bracing System





### Glulam Columns





#### Middle Girders







© Council on Tall Buildings and Urban Habitat

8

## EDGE Südkreuz – DE

#### - 32,000 m2 (GFA)

- 7 Floors
  - 2 Buildings
- Communication-enhancing spaces
- Headquarters of Vattenfall









## The same of the sa Vierendeel Truss



























#### Transfer Truss Sky Lounge



# © Council on Tall Buildings















## Join us in the Journey

Julia Köhler julia.koehler@creebuildings.com +43 664 8511 619

## Let's shape the future together.

Rhomberg's Fabrik, Haus L

A-6850 Dornbirn, Austria

T +43 5574 403-3190 E info@creebuildings.com

extends from Europe to Asia and North America.