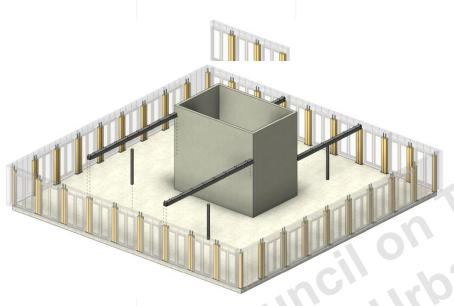

#### EDGE Suedkruez, Berlin: Steel Vierendeel Truss Supports Concrete-Timber Construction

Julia Koehler Senior Structural Consultant, CREE GmbH





We are an international construction collective for regenerative building solutions.

# Structural key elements



## Bracing System





### Glulam Columns





#### Middle Girders







© Council on Tall Buildings and Urban Habitat

8

## EDGE Südkreuz – DE

#### - 32,000 m2 (GFA)

- 7 Floors
  - 2 Buildings
- Communication-enhancing spaces
- Headquarters of Vattenfall









## The same of the sa Vierendeel Truss



























#### Transfer Truss Sky Lounge



# © Council on Tall Buildings















## Join us in the Journey

Julia Köhler julia.koehler@creebuildings.com +43 664 8511 619

## Let's shape the future together.

Rhomberg's Fabrik, Haus L

A-6850 Dornbirn, Austria

T +43 5574 403-3190 E info@creebuildings.com

extends from Europe to Asia and North America.