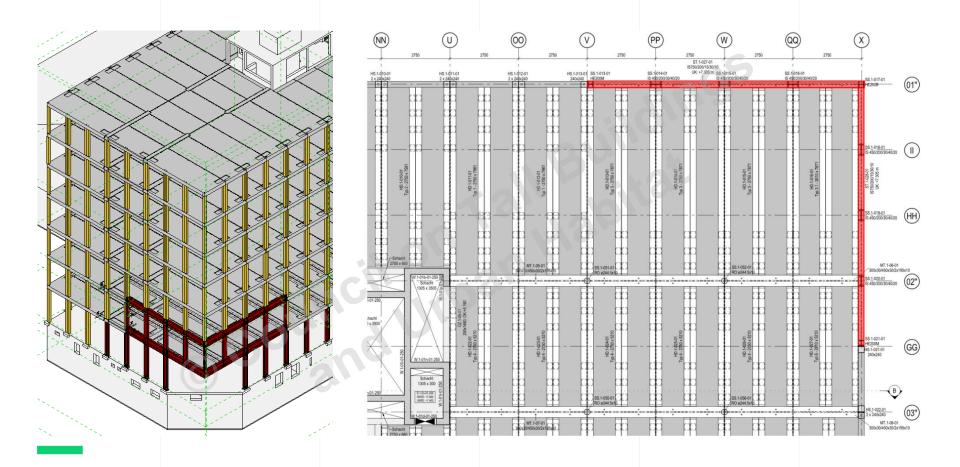

#### EDGE Suedkruez, Berlin: Steel Vierendeel Truss Supports Concrete-Timber Construction

Julia Koehler Senior Structural Consultant, CREE GmbH





We are an international construction collective for regenerative building solutions.

# Structural key elements



## Bracing System





### Glulam Columns





#### Middle Girders







© Council on Tall Buildings and Urban Habitat

8

## EDGE Südkreuz – DE

#### - 32,000 m2 (GFA)

- 7 Floors
  - 2 Buildings
- Communication-enhancing spaces
- Headquarters of Vattenfall









## The same of the sa Vierendeel Truss



























#### Transfer Truss Sky Lounge



# © Council on Tall Buildings















## Join us in the Journey

Julia Köhler julia.koehler@creebuildings.com +43 664 8511 619

## Let's shape the future together.

Rhomberg's Fabrik, Haus L

A-6850 Dornbirn, Austria

T +43 5574 403-3190 E info@creebuildings.com

extends from Europe to Asia and North America.